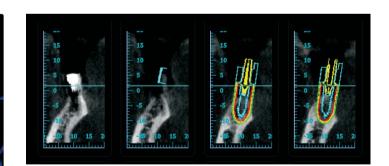

y stability
- Internal stress-reduction and bone growth zones, or fossa
- Platform switching design
- Crestal micro-grooves for enhanced bone retention
- Self-tapping, knife-edged apical threads for implant penetration

- LAB ANALOGS

- MULTI-UNIT ABUTMENTS

• A blend of aggresive and passive implant systems



# Ultimate Implant

## Why Ultimate?

- A suitable implant for immediate placement
- Can be adjusted to reposition implant during the surgery
- Suitable for type II, III and IV bone
- Recommended for maxillary posterior area, especially below sinus

# - FULL & MINI SURGICAL KIT











\*UCLA ABUTMENTS AVAILABLE

- Designed for initial stability, even in soft bone

-BONE EXPANSION KIT  $\neg$   $\neg$  SINUS LIFT KIT





## -BONE ALLOGRAFT



## - IPS SOFTWARE // COMING SOON







SUBSCRIPTION FEE WAIVED FOR 2019 -----