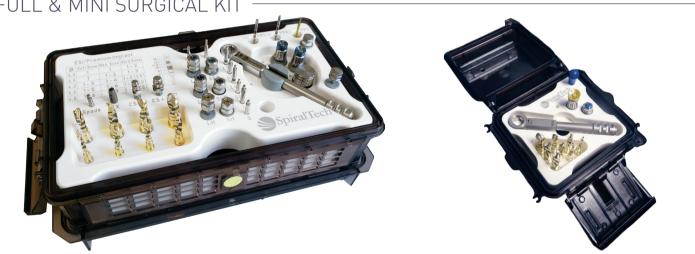

# - FULL & MINI SURGICAL KIT

\*UCLA ABUTMENTS AVAILABLE

- Designed for initial stability, even in soft bone

-BONE EXPANSION KIT  $\neg$   $\neg$  SINUS LIFT KIT