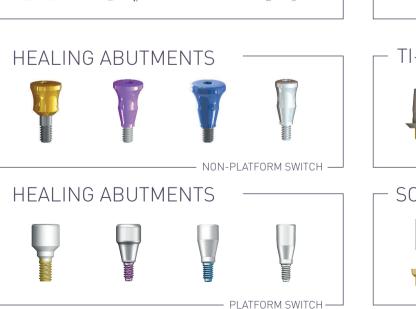

- LAB ANALOGS

- MULTI-UNIT ABUTMENTS

• A blend of aggresive and passive implant systems