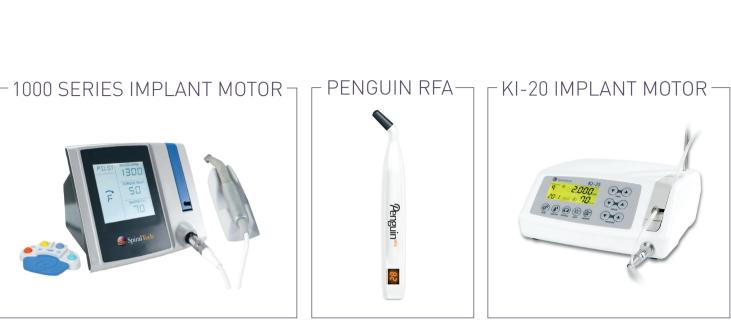

# Why ESi?

- Five points for outstanding & immediate primary stability
- Internal stress-reduction and bone growth zones, or fossa
- Platform switching design
- Crestal micro-grooves for enhanced bone retention
- Self-tapping, knife-edged apical threads for implant penetration

- LAB ANALOGS

- MULTI-UNIT ABUTMENTS

• A blend of aggresive and passive implant systems



# Ultimate Implant

## Why Ultimate?

- A suitable implant for immediate placement
- Can be adjusted to reposition implant during the surgery
- Suitable for type II, III and IV bone
- Recommended for maxillary posterior area, especially below sinus

# - FULL & MINI SURGICAL KIT











\*UCLA ABUTMENTS AVAILABLE

- Designed for initial stability, even in soft bone

-BONE EXPANSION KIT  $\neg$   $\neg$  SINUS LIFT KIT





## -BONE ALLOGRAFT



## - IPS SOFTWARE // COMING SOON







SUBSCRIPTION FEE WAIVED FOR 2019 -----