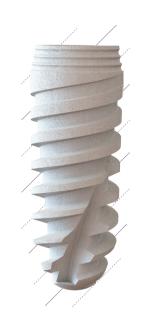

# Ultimate Implant

## Why Ultimate?

- A suitable implant for immediate placement
- Can be adjusted to reposition implant during the surgery
- Suitable for type II, III and IV bone
- Recommended for maxillary posterior area, especially below sinus