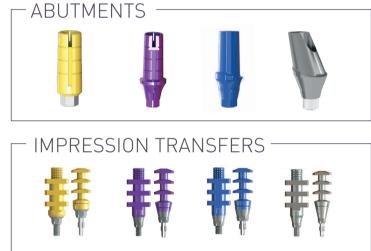

- LAB ANALOGS

- MULTI-UNIT ABUTMENTS

• A blend of aggresive and passive implant systems