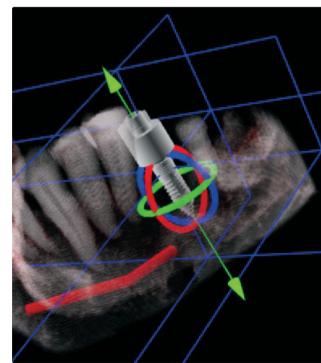

ary stability
- Internal stress-reduction and bone growth zones, or fossa
- Platform switching design
- Crestal micro-grooves for enhanced bone retention
- Self-tapping, knife-edged apical threads for implant penetration

- LAB ANALOGS

- MULTI-UNIT ABUTMENTS

• A blend of aggresive and passive implant systems



# Ultimate Implant

## Why Ultimate?

- A suitable implant for immediate placement
- Can be adjusted to reposition implant during the surgery
- Suitable for type II, III and IV bone
- Recommended for maxillary posterior area, especially below sinus

# - FULL & MINI SURGICAL KIT











\*UCLA ABUTMENTS AVAILABLE

- Designed for initial stability, even in soft bone

-BONE EXPANSION KIT  $\neg$   $\neg$  SINUS LIFT KIT





## -BONE ALLOGRAFT



## - IPS SOFTWARE // COMING SOON







SUBSCRIPTION FEE WAIVED FOR 2019 -----