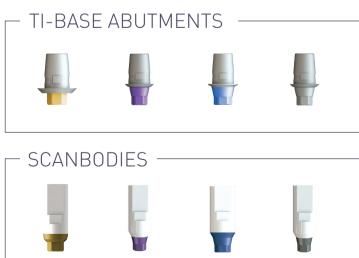

- LAB ANALOGS

- MULTI-UNIT ABUTMENTS

• A blend of aggresive and passive implant systems