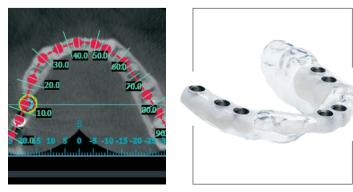

- LAB ANALOGS

- MULTI-UNIT ABUTMENTS

• A blend of aggresive and passive implant systems